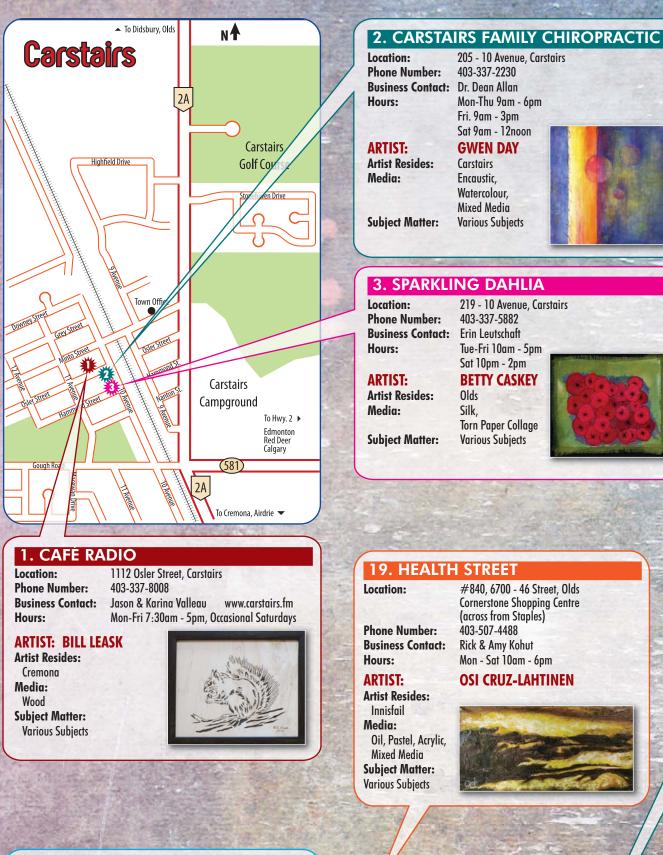

Encaustic, Watercolour,

**Mixed Media** 

**Various Subjects** 

Mon-Thu 9am - 6pm

Be sure to come back to take in the Wellspring Visual ArtNetwork Annual Show & Sale October 27 & 28, 2012

**Olds Recreation Centre,** Sqd. #185 Olds Air Cadet Hall 5205 - 52 Avenue, Olds, **Beside Olds Municipal Library** Visit our website to stay informed at www.wellspringvisualartnetwork.com